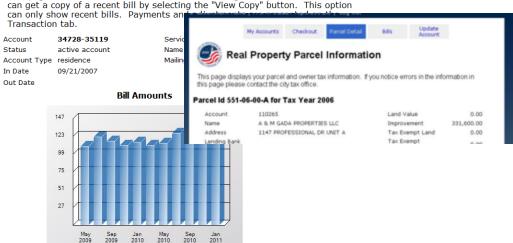

## Account Bill History

This page shows the historical water and sewer charges for your account. You can get a copy of a recent bill by selecting the "View Copy" button. This option

|          | Bill Date  | Due Date   | Original<br>Amount | Paid On    | Amount<br>Due | View Copy |
|----------|------------|------------|--------------------|------------|---------------|-----------|
| 56464887 | 1/31/2011  | 2/15/2011  | 119.10             | 02/02/2011 | 0.00          | View Copy |
| 56425755 | 11/30/2010 | 12/15/2010 | 120.65             | 12/10/2010 | 0.00          | View Copy |