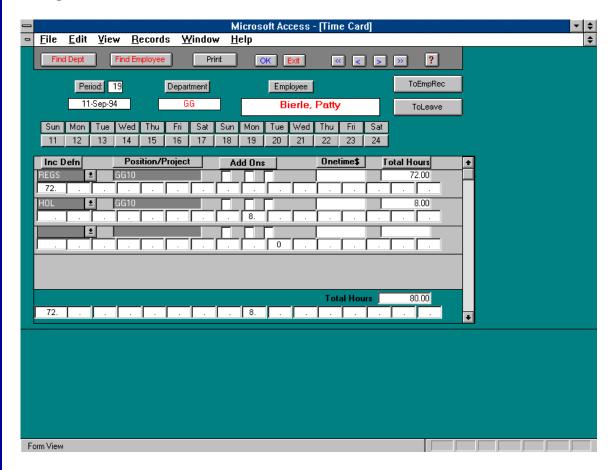

## Overview

Offering unlimited incomes, deductions, and leaves, the emGovPower Payroll module provides the flexibility to support the extensive needs in the modern municipality. Beginning with the distributed time entry, the computation of payroll for a variety of employee-types is easily performed, ultimately resulting in complete accounting transactions into General Ledger.